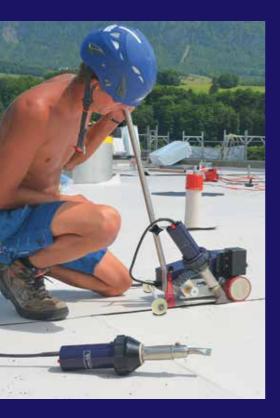

Heavy weight direct above the contact roller results in a high quality weld seam.

Powerful 3400 W hot air blower to achieve the desired temperature and air volume.

Integrated laser beam for easy machine guidance.

- Free adjustable speed up to 7.5 m/min
- Made for TPO and PVC materials
- Automatic driving and welding start
- Guide bar and lifting device for easy handling
- Free variable welding temperature