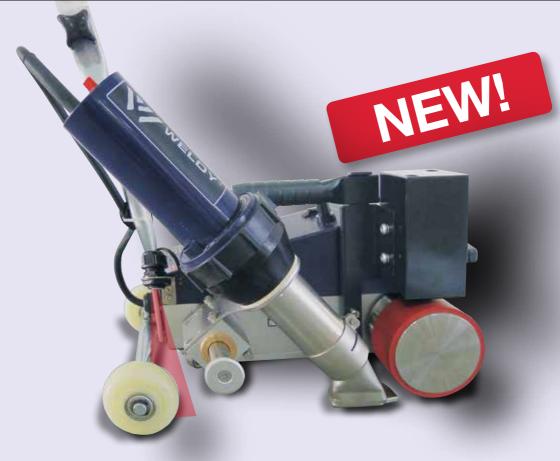

# roofer RW3400

The handy hot air welder prevails giant machines in welding quality: handy, simple and good!

simple. good. affordable.

Extra wide 40 mm welding nozzle fulfills international roofing standards.

Heavy weight direct above the contact roller results in a high quality weld seam.

Powerful 3400 W hot air blower to achieve the desired temperature and air volume.

Integrated laser beam for easy machine guidance.

- Free adjustable speed up to 7.5 m/min
- Made for TPO and PVC materials
- Automatic driving and welding start
- Guide bar and lifting device for easy handling
- Free variable welding temperature

## Technical data roofer RW3400

| Voltage                | V~    | 230                               |
|------------------------|-------|-----------------------------------|
| Power                  | W     | 3500                              |
| Dimensions (L x W x H) | mm    | 470 x 285 x 320 without guide bar |
| Temperature            | °C    | 50-600                            |
| Weight                 | kg    | 15                                |
| Speed                  | m/min | 1 – 7.5                           |
| Welding nozzle width   | mm    | 40                                |
|                        |       |                                   |