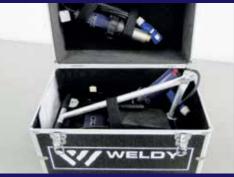

## The ideal supplement to the WELDY roofing devices

WELDY energy 1600 overlap welding kit

Perfect storage case for all necessary tools (included with purchase)

Australia www.weldy.com.au New Zealand www.weldy.co.nz

## Order numbers

roofer RW3400 40 mm weld seam with 16 A CEE plug:145.590Inluded with purchase: strong storage box, spare heating element Weldy and brass brush

**energy 1600** hot air hand tool overlap welding kit (230 V) with EU plug: **130.468** (including wide slot nozzle 20 and 40 mm, plus pressure roller)