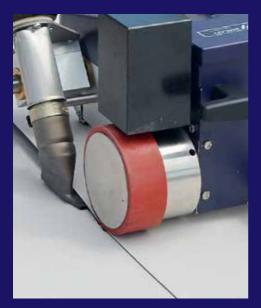

Heavy weight direct above the contact roller results in a high quality weld seam.

Powerful 3400 W hot air blower to achieve the desired temperature and air volume.

Integrated laser beam for easy machine guidance.

- Free adjustable speed up to 7.5 m/min
- Made for TPO and PVC materials
- Automatic driving and welding start
- Guide bar and lifting device for easy handling
- Free variable welding temperature