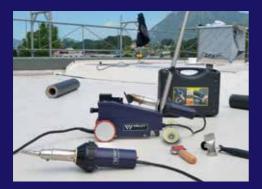

the professional lightweight welder for the roof

# roofer RW3400

The handy hot air welder prevails giant machines in welding quality: handy, simple and good!

simple. good. affordable.

Extra wide 40 mm welding nozzle fulfills international roofing standards.

## The ideal supplement to the WELDY roofing devices

WELDY energy 1600 overlap welding kit

Perfect storage case for all necessary tools (included with purchase)

Australia www.weldy.com.au New Zealand www.weldy.co.nz

## Order numbers

roofer RW3400 40 mm weld seam with 16 A CEE plug:145.590Inluded with purchase: strong storage box, spare heating element Weldy and brass brush

**energy 1600** hot air hand tool overlap welding kit (230 V) with EU plug: **130.468** (including wide slot nozzle 20 and 40 mm, plus pressure roller)