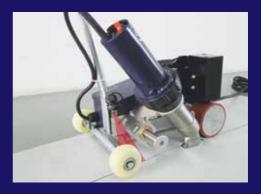

# roofer RW3400

The handy hot air welder prevails giant machines in welding quality: handy, simple and good!

simple. good. affordable.

Extra wide 40 mm welding nozzle fulfills international roofing standards.

Heavy weight direct above the contact roller results in a high quality weld seam.

Powerful 3400 W hot air blower to achieve the desired temperature and air volume.

Integrated laser beam for easy machine guidance.

- Free adjustable speed up to 7.5 m/min
- Made for TPO and PVC materials
- Automatic driving and welding start
- Guide bar and lifting device for easy handling
- Free variable welding temperature

## Technical data roofer RW3400

| Voltage                | V~    | 230                               |
|------------------------|-------|-----------------------------------|
| Power                  | W     | 3500                              |
| Dimensions (L x W x H) | mm    | 470 x 285 x 320 without guide bar |
| Temperature            | °C    | 50-600                            |
| Weight                 | kg    | 15                                |
| Speed                  | m/min | 1 – 7.5                           |
| Welding nozzle width   | mm    | 40                                |
|                        |       |                                   |