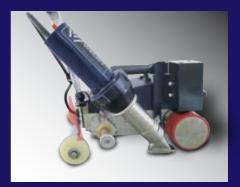

# roofer RW3400

The handy hot air welder prevails giant machines in welding quality: handy, simple and good!

simple. good. affordable.

Extra wide 40 mm welding nozzle fulfills international roofing standards.

Heavy weight direct above the contact roller results in a high quality weld seam.

Powerful 3400 W hot air blower to achieve the desired temperature and air volume.

Integrated laser beam for easy machine guidance.

- Free adjustable speed up to 7.5 m/min
- Made for TPO and PVC materials
- Automatic driving and welding start
- Guide bar and lifting device for easy handling
- Free variable welding temperature

## Technical data roofer RW3400

| Voltage                | V~    | 230                               |
|------------------------|-------|-----------------------------------|
| Power                  | W     | 3500                              |
| Dimensions (L x W x H) | mm    | 470 x 285 x 320 without guide bar |
| Temperature            | °C    | 50-600                            |
| Weight                 | kg    | 15                                |
| Speed                  | m/min | 1 – 7.5                           |
| Welding nozzle width   | mm    | 40                                |
|                        |       |                                   |