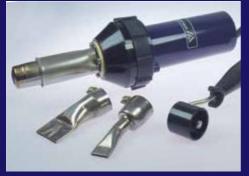

## The ideal supplement to the WELDY roofing devices

WELDY energy 1600 overlap welding kit

Perfect storage case for all necessary tools (included with purchase)

Australia www.weldy.com.au New Zealand www.weldy.co.nz

## Order numbers

roofer RW3400 40 mm weld seam with 16 A CEE plug:145.590Inluded with purchase: strong storage box, spare heating element Weldy and brass brush

**energy 1600** hot air hand tool overlap welding kit (230 V) with EU plug: **130.468** (including wide slot nozzle 20 and 40 mm, plus pressure roller)