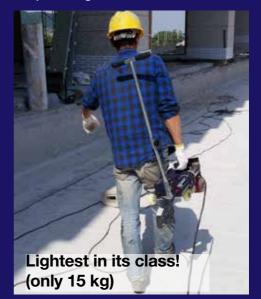

## Technical data roofer RW3400

| Voltage                | V~    | 230                               |
|------------------------|-------|-----------------------------------|
| Power                  | W     | 3500                              |
| Dimensions (L x W x H) | mm    | 470 x 285 x 320 without guide bar |
| Temperature            | °C    | 50-600                            |
| Weight                 | kg    | 15                                |
| Speed                  | m/min | 1 – 7.5                           |
| Welding nozzle width   | mm    | 40                                |
|                        |       |                                   |